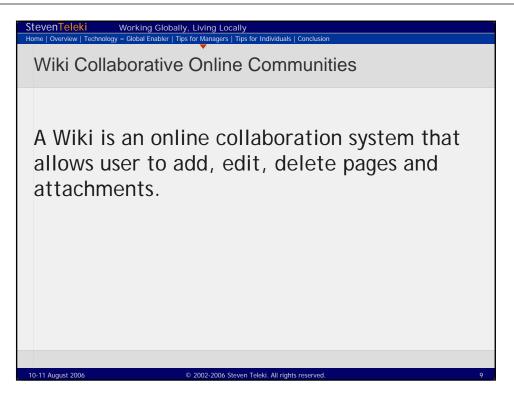

| StevenTeleki Working Globally, Living Locally   Home   Overview   Technology = Global Enabler   Tips for Managers   Tips for Individuals   Conclusion |
|-------------------------------------------------------------------------------------------------------------------------------------------------------|
| Wiki: Benefits                                                                                                                                        |
| All team members can contribute.                                                                                                                      |
| A change made in one location is instantly visible in all other locations.                                                                            |
| Pages and attachments are