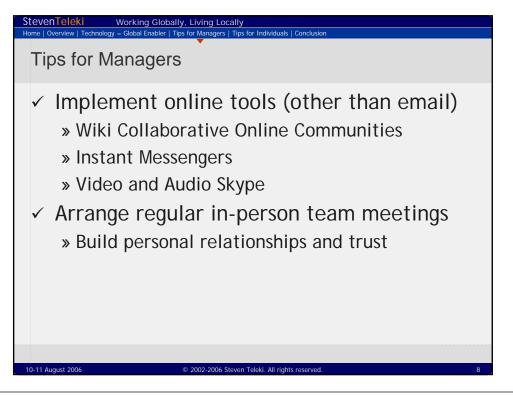

| StevenTeleki Working Globally, Living Locally   Home   Overview   Technology = Global Enabler   Tips for Managers   Tips for Individuals   Conclusion |
|-------------------------------------------------------------------------------------------------------------------------------------------------------|
| Wiki: Benefits                                                                                                                                        |
| All team members can contribute.                                                                                                                      |
| A change made in one location is instantly visible in all other locations.                                                                            |
| Pages and attachments ar