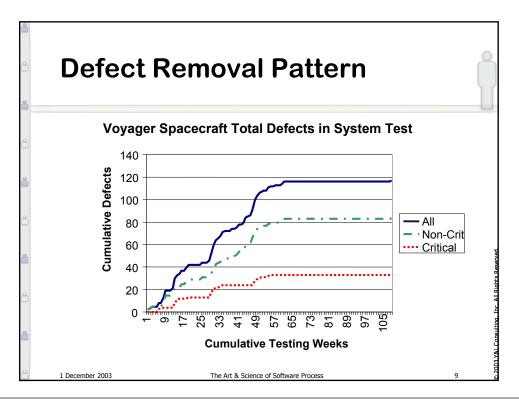

| npie    | RUI      | Calcu        | апо     | $\cap$     |
|---------|----------|--------------|---------|------------|
|         |          |              |         |            |
|         |          |              |         |            |
| Current | Averages |              | Example | 1          |
|         |          |              | 20,000  | LOC        |
|         | 5        | defects/KLOC | 100     | defects    |
|         | 10       | hours/defect | 1,000   | hours      |
|         | 125      | \$/hour      | 125,000 | \$         |
|         | 10       | LOC/hr       | 2,000   | hours      |
|         | 20       | hours/week   | 100     | weeks/dev  |
|         | 4        | developers   | 25      | weeks/team |
| Future  | Averages |              | Example |            |
|